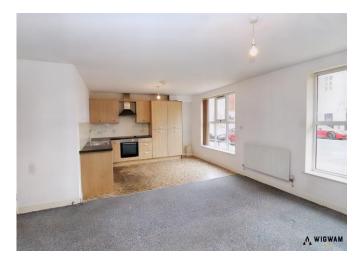

### Kitchen/Lounge/Dining Area,

This fantastic living area offers laminate work tops, extractor hood, hob, oven, space for appliances, double glazed windows, radiators, carpet and vinyl flooring.