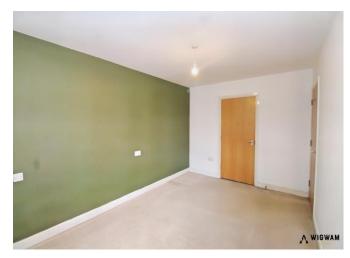

### Bedroom 1,

With carpet flooring, radiator, double glazed window and door leading to en-suite.

En-suite,

With vinyl flooring, shower cubicle, wash hand basin and WC.

Bedroom 2,

With carpet flooring, double glazed windows and radiator.