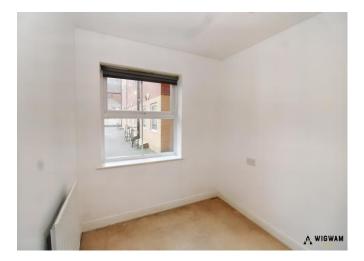

### Bedroom 1,

With carpet flooring, radiator, double glazed window and door leading to en-suite.

En-suite,

With vinyl flooring, shower cubicle, wash hand basin and WC.

Bedroom 2,

With carpet flooring, double glazed windows and radiator.