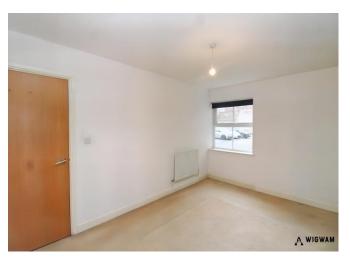

### Bedroom 1,

With carpet flooring, radiator, double glazed window and door leading to en-suite.

En-suite,

With vinyl flooring, shower cubicle, wash hand basin and WC.

Bedroom 2,

With carpet flooring, double glazed windows and radiator.