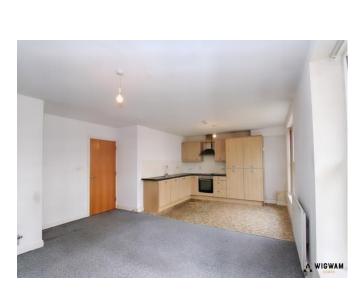

### Kitchen/Lounge/Dining Area,

This fantastic living area offers laminate work tops, extractor hood, hob, oven, space for appliances, double glazed windows, radiators, carpet and vinyl flooring.