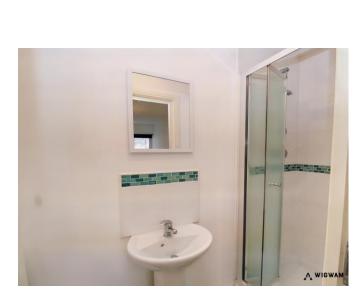

### Bedroom 1,

With carpet flooring, radiator, double glazed window and door leading to en-suite.

En-suite,

With vinyl flooring, shower cubicle, wash hand basin and WC.

Bedroom 2,

With carpet flooring, double glazed windows and radiator.

Bathroom,

With vinyl flooring, bath cubicle, shower attachment, wash hand pedestal basin, WC and radiator.