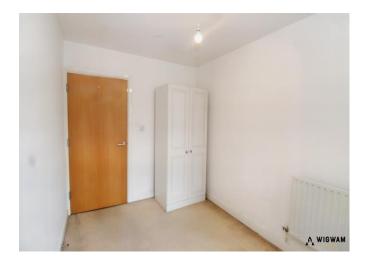

### Bedroom 1,

With carpet flooring, radiator, double glazed window and door leading to en-suite.

En-suite,

With vinyl flooring, shower cubicle, wash hand basin and WC.

Bedroom 2,

With carpet flooring, double glazed windows and radiator.